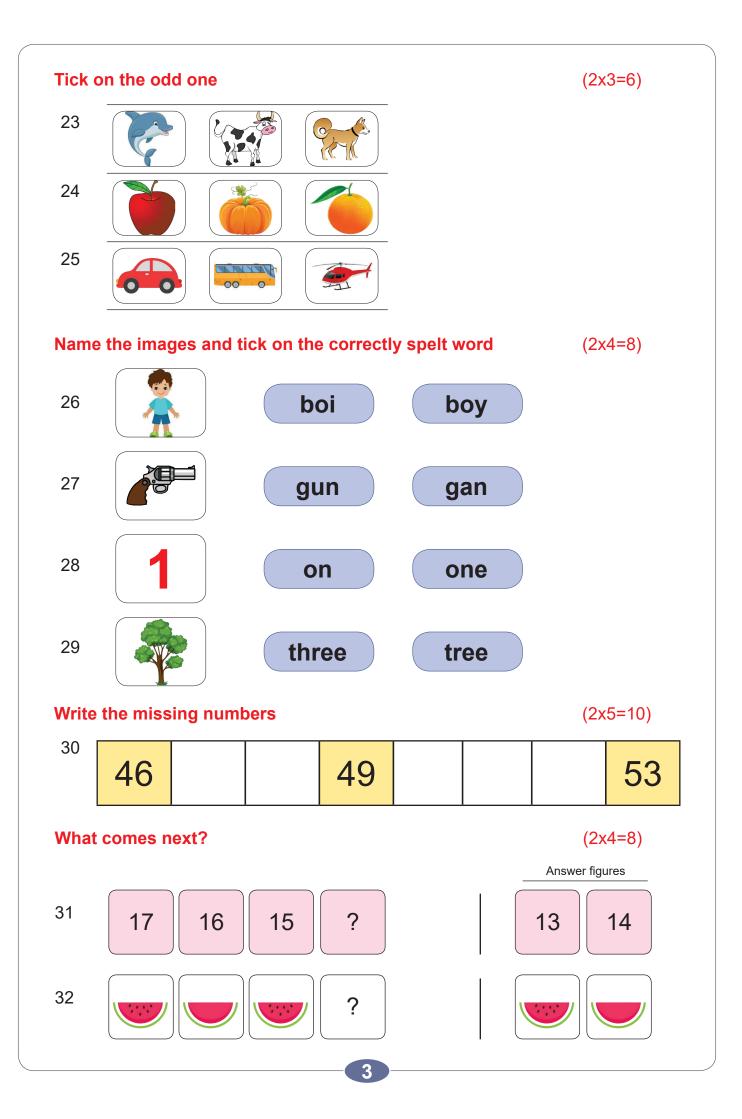

|  | $\overline{)}$ |
|--|----------------|
|  |                |
|  |                |
|  |                |
|  |                |
|  |                |
|  |                |

Marks

| Let's copy the sentences                            | (2½x2=5)   |  |
|-----------------------------------------------------|------------|--|
| <sup>33</sup> A big tree                            |            |  |
| Answer:                                             |            |  |
| <sup>34</sup> Two red dots                          |            |  |
| Answer:                                             |            |  |
| Two of the following figures are same, tick on them | (2 marks ) |  |
| 35                                                  |            |  |
| Tick on the smallest number in each set(2x2=4)      |            |  |
| <sup>36</sup> <b>47 33 42 29</b>                    |            |  |
| 37 26 35 14 19                                      |            |  |
| Complete the picture and colour it                  | 10 Marks   |  |
|                                                     |            |  |