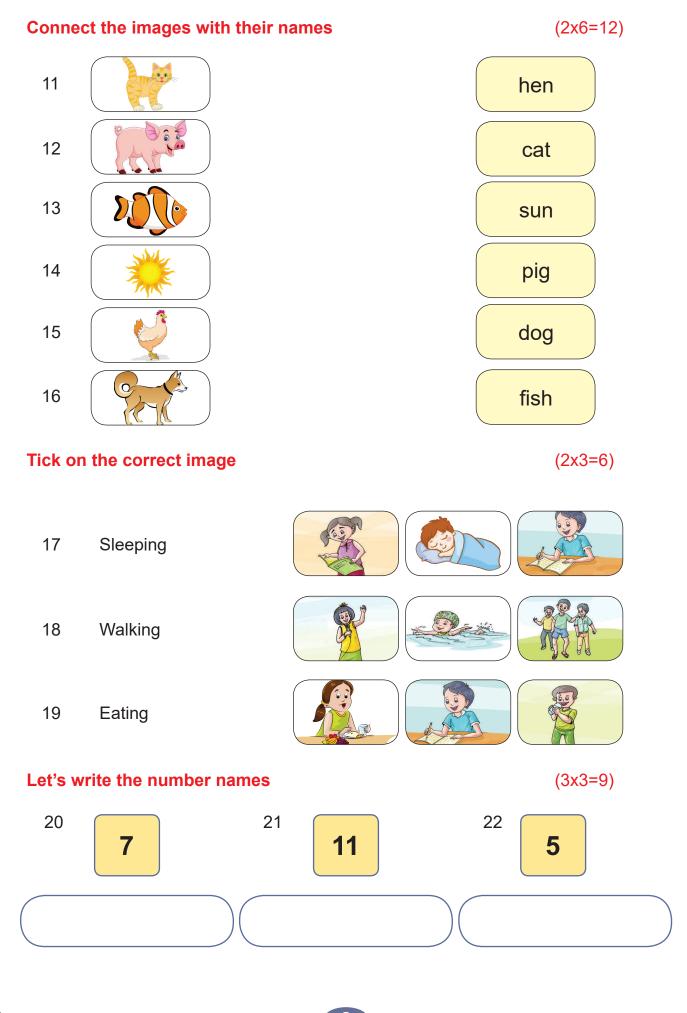

. Explain each question one by one and ask them to answer.
- 5. Please DO NOT GIVE marks for Q. No. 11-38
- 6. When all the questions are finished, collect the question paper and sign on it.

## **Section 1 - Oral Questions**

Look at the images and answer the questions

(2x10=20)



- 1. What day is today?
- 2. How many wheels does a car have?
- 3. What is the baby of a cat called?
- 4. What is the girl doing?
- 5. Name any 2 vegetables
- 6. Read the number on the board
- 7. Name any 2 water animals
- 8. The baby of a hen is called .....
- 9. Who is sitting under the tree?
- 10. Recite 4 lines of any rhyme

|  | $\overline{)}$ |
|--|----------------|
|  |                |
|  |                |
|  |                |
|  |                |
|  |                |
|  |                |

Marks





| Let's copy the sentences                            | (2½x2=5)   |  |
|-----------------------------------------------------|------------|--|
| <sup>33</sup> A big tree                            |            |  |
| Answer:                                             |            |  |
| <sup>34</sup> Two red dots                          |            |  |
| Answer:                                             |            |  |
| Two of the following figures are same, tick on them | (2 marks ) |  |
| 35                                                  |            |  |
| Tick on the smallest number in each set(2x2=4)      |            |  |
| <sup>36</sup> <b>47 33 42 29</b>                    |            |  |
| 37 26 35 14 19                                      |            |  |
| Co