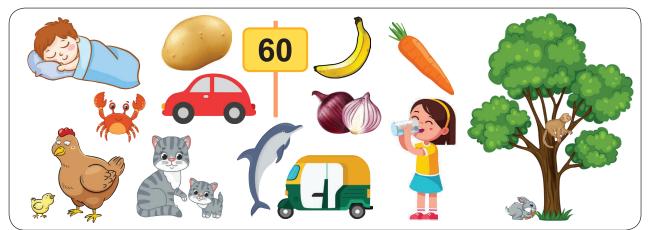

## **Section 1 - Oral Questions**

Look at the images and answer the questions

(2x10=20)

- 1. What day is today?
- 2. How many wheels does a car have?
- 3. What is the baby of a cat called?
- 4. What is the girl doing?
- 5. Name any 2 vegetables
- 6. Read the number on the board
- 7. Name any 2 water animals
- 8. The baby of a hen is called .....
- 9. Who is sitting under the tree?
- 10. Recite 4 lines of any rhyme