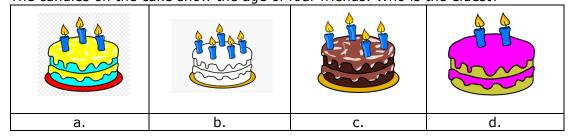

- 8. Which of the following shows ascending order:
  - a. 15 13 12 10
  - b. 7 8 9 10
  - c. 18 17 16 15
  - d. 25 17 19 20
- 9. The candles on the cake show the age of four friends. Who is the eldest?