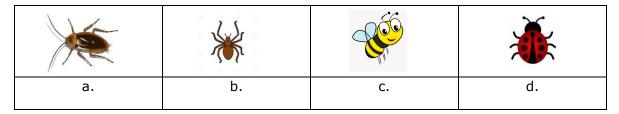

#### 16. What is next in this series?

- 17. Largest 2-digit number is \_\_\_\_\_
  - a. 90
  - b. 100
  - c. 10
  - d. 99
- 18. The height of this tree is \_\_\_\_\_
  - a. 2 units
  - b. 3 units
  - c. 4 units
  - d. 1 units
  - e.
- 19.5 hundreds, 1 hundred and 5 ones make \_\_\_\_\_
  - a. 515
  - b. 551
  - c. 155
  - d. 555
- 20. How many sleeping lines are there in this figure?
  - a. 5
  - b. 6
  - c. 4
  - d. 3
- 21. Identify the insect: I collect honey.