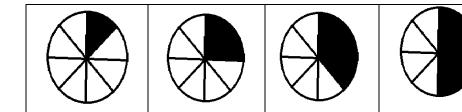

12. What will be the next figure?

?

| *  |    | ** |
|----|----|----|
| a. | b. | C. |

- 13. Riya is taller than Shari and Sudha, Preeti is taller than Riya. Who is the tallest?
  - a. Riya
  - b. Preeti
  - c. Shari
  - d. Sudha
- 14. Kunal put his hand into a box and made the following comments.