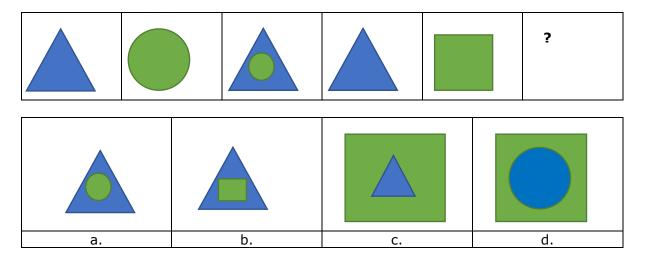

12. What will be the next figure?

?

| *  |    | ** |
|----|----|----|
| a. | b. | C. |

- 13. Riya is taller than Shari and Sudha, Preeti is taller than Riya. Who is the tallest?
  - a. Riya
  - b. Preeti
  - c. Shari
  - d. Sudha
- 14. Kunal put his hand into a box and made the following comments.