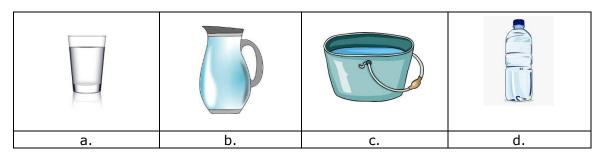

- c. Hot
- d. Windy
- 6. Aziz is sitting between Rahman and Kaja. Which of the following is the correct order?
  - a. Aziz Rahman Kaja
  - b. Rahman Kaja Aziz
  - c. Kaja Aziz Rahman
  - d. Aziz Rahman Kaja
- 7. Which of the following can hold more water?