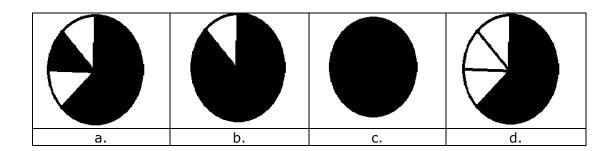

12. What will be the next figure?

?

| *  |    | ** |
|----|----|----|
| a. | b. | C. |

- 13. Riya is taller than Shari and Sudha, Preeti is taller than Riya. Who is the tallest?
  - a. Riya
  - b. Preeti
  - c. Shari
  - d. Sudha
- 14. Kunal put his hand into a box and made the following comments.