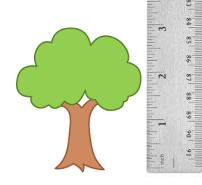

#### 16. What is next in this series?

- 17. Largest 2-digit number is \_\_\_\_\_
  - a. 90
  - b. 100
  - c. 10
  - d. 99
- 18. The height of this tree is \_\_\_\_\_
  - a. 2 units
  - b. 3 units
  - c. 4 units
  - d. 1 units
  - e.
- 19.5 hundreds, 1 hundred and 5 ones make \_\_\_\_\_
  - a. 515
  - b. 551
  - c. 155
  - d. 555
- 20. How many sleeping lines are there in this figure?
  - a. 5
  - b. 6
  - c. 4
  - d. 3
- 21. Identify the insect: I collect honey.