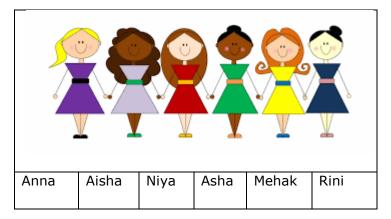

#### CLASS 2

- Max Marks 100
- All questions are compulsory.
- Each question carries 2 marks.

| Name: | Reg No.: |
|-------|----------|
|       | 5        |

1. There are \_\_\_\_\_ girls between anna and Rini.

- a. 3
- b. 2
- c. 5
- d. 4
- 2. A plant is a living thing because \_\_\_\_\_
  - a. It grows
  - b. It breathes
  - c. It can make more plants
  - d. All of the above
- 3. The picture given here shows that our house keeps us safe from
  - a. Heat
  - b. Rain
  - c. Cold
  - d. Strong wind
- 4. Which of the following is INCORRECT?
  - a. We can see air
  - b. Moving air is wind
  - c. Air takes space
  - d. Air is around us
- 5. Complete the sentence: Summer says are \_\_\_\_\_
  - a. Cold
  - b. Wet