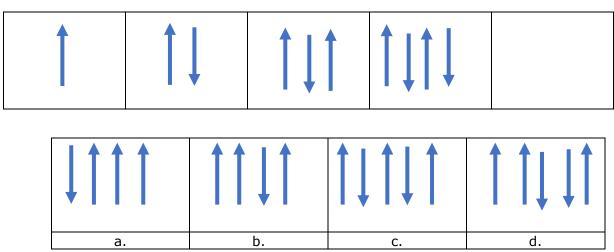

#### 16. What is next in this series?

- 17. Largest 2-digit number is \_\_\_\_\_
  - a. 90
  - b. 100
  - c. 10
  - d. 99
- 18. The height of this tree is \_\_\_\_\_
  - a. 2 units
  - b. 3 units
  - c. 4 units
  - d. 1 units
  - e.
- 19.5 hundreds, 1 hundred and 5 ones make \_\_\_\_\_
  - a. 515
  - b. 551
  - c. 155
  - d. 555
- 20. How many sleeping lines are there in this figure?
  - a. 5
  - b. 6
  - c. 4
  - d. 3
- 21. Identify the insect: I collect honey.