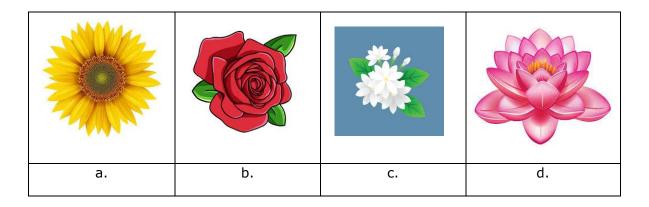

#### 23. Which is the national flower of india?

- 24. Who is the current President of India?
  - a. Narendra Modi
  - b. Ramnath Kovind
  - c. APJ Abdul Kalam
  - d. Aravind Kejriwal
- 25. Identify the name of young one of a lion.
  - a. Cub
  - b. Kid
  - c. Calf
  - d. Lion
- 26. After I sneeze, I say \_\_\_\_\_
  - a. You are welcome
  - b. Beg your pardon
  - c. Good morning
  - d. Excuse me